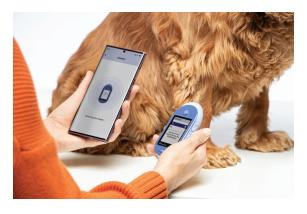

Manage your pet's diabetes with the PETRACKR® app and the PETRACKR® Blood Glucose Analyzer to monitor your pet's blood glucose measurements and other lifestyle factors. The PETRACKR® app connects to the PETRACKR® analyzer via bluetooth, and allows you to create pet profiles and track their blood glucose measurements directly from your PETRACKR® analyzer. The PETRACKR® app allows you to record, track and log your pet's activities including insulin doses, meals and exercise. Simply download and share your pet's results with your veterinarian through email. The PETRACKR® app works seamlessly with the PETRACKR® Blood Glucose Analyzer and Test Strip to provide human quality care to your furry friend.

### Easy to use

Analyzer and app data collection and management