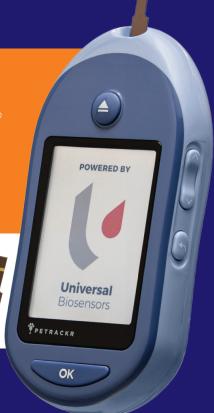

Manage your pet's diabetes with the PETRACKR® app and the PETRACKR® Blood Glucose Analyzer to monitor your pet's blood glucose measurements and other lifestyle factors. The PETRACKR® app connects to the PETRACKR® analyzer via bluetooth, and allows you to create pet profiles and track their blood glucose measurements directly from your PETRACKR® analyzer. The PETRACKR® app allows you to record, track and log your pet's activities including insulin doses, meals and exercise. Simply download and share your pet's results with your veterinarian through email. The PETRACKR® app works seamlessly with the PETRACKR® Blood Glucose Analyzer and Test Strip to provide human quality care to your furry friend.

#### Who are Universal Biosensors?

Universal Biosensors Inc (UBI) is a global biosensor company and a world leader in electrochemical cell technology. UBI's ambition is to utilize its patented biosensor technology to develop a diverse range of biosensor test strips used in our hand-held portable and agriculture. UBI is a USA Delaware company listed on the Australian Securities Exchange (ASX:UBI) and operates from its head office, manufacturing facility, and research laboratory in Melbourne, Victoria, Australia.