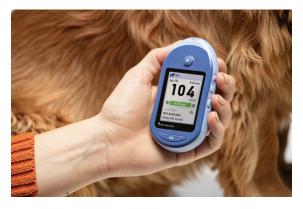

# **Rapid results** Small sample size

delivers a result within seconds

### Safe to handle

Eject button for sample disposal

#### No coding

Auto-calibrated for cats and dogs

### Easy to use

Analyzer and app data collection and management