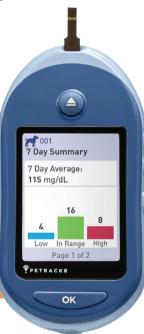

#### The PETRACKR® app allows users to:

- · Seamlessly track your pet's blood glucose measurements
- Create up to five pet profiles linked to your PETRACKR® Blood Glucose analyzer so all blood glucose measurements are transferred to the PETRACKR® app
- Add and track activities including blood glucose measurements, insulin doses, meals and exercise to your pet's logbook
- Easily share your pet's logbook report with your veterinarian
- Set personalized reminders (phone notifications) to stay on top of your pet's diabetic needs
- Colorful charts are available for daily, weekly and monthly periods, to identify trends
- View summary statistics of your pet's minimum, maximum and average blood glucose results which is an essential resource for your vet to see
- Enhances the pet parent's ability to promote the pet's overall health
- Encourage the pet parents to share data with the clinic ensuring pet parent responsibility for glucose monitoring