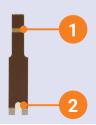

## PETRACKR® Blood Glucose Test Strips

- 1. Sample chamber application area
- 2. Test strip insertion end

PETRACKR® Test Strips are specifically designed for use with the PETRACKR® Veterinary Blood Glucose Monitoring System. The test strips are accurate when testing fresh, capillary, or fresh venous whole blood samples. Test strips should be stored in the vial with the lid closed. Keep them in a cool, dry place between 41°F - 86°F (5°C - 30°C) and below 90% relative humidity.