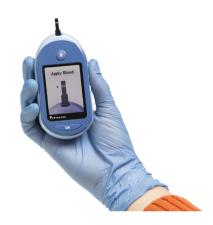

### PETRACKR® Analyzer

- 1. Test strip port Insert test strip here
- 2. Eject button
  Eject test strip from analyzer
- 3. Range Indicator
- Last event
   Date and time stamp saved
- 5. Up and down buttons
  Highlight the desired
  selection

- 6. Back button
  - Go back to the previous screen (press and release).
    Go back to main menu (press and hold)
- 7. OK button

Turns analyzer on/off (press and hold). Confirms menu selections (press and release)

#### Results in 5 seconds, with 3 simple steps

- 1. Insert test strip into the strip port of the analyzer
- Using the PETRACKR® lancing device, get your pet's blood sample by ear or paw. Use your pet's preferred method
- 3. Apply blood sample to test strip sample chamber