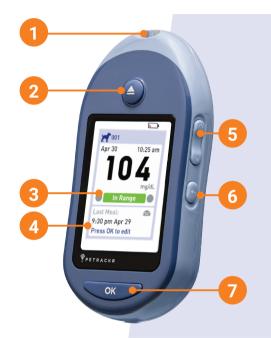

### PETRACKR® Analyzer

- 1. Test strip port Insert test strip here
- 2. Eject button
  Eject test strip from analyzer
- 3. Range Indicator
- Last event
   Date and time stamp saved
- 5. Up and down buttons
  Highlight the desired
  selection

- 6. Back button
  - Go back to the previous screen (press and release).
    Go back to main menu (press and hold)
- 7. OK button

Turns analyzer on/off (press and hold). Confirms menu selections (press and release)