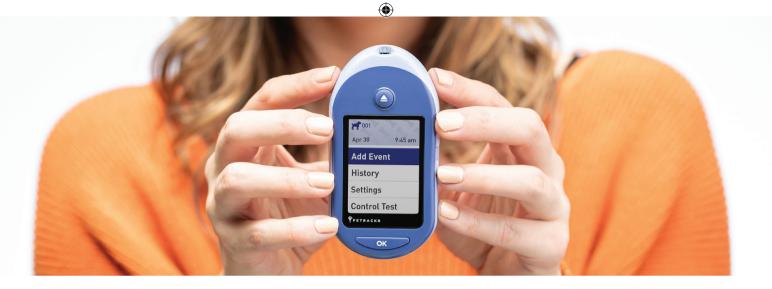

### PETRACKR® Analyzer

- 1. Test strip port Insert test strip here
- 2. Eject button
  Eject test strip from analyzer
- 3. Range Indicator
- Last event
   Date and time stamp saved
- 5. Up and down buttons
  Highlight the desired
  selection

- 6. Back button
  - Go back to the previous screen (press and release).
    Go back to main menu (press and hold)
- 7. OK button

Turns analyzer on/off (press and hold). Confirms menu selections (press and release)