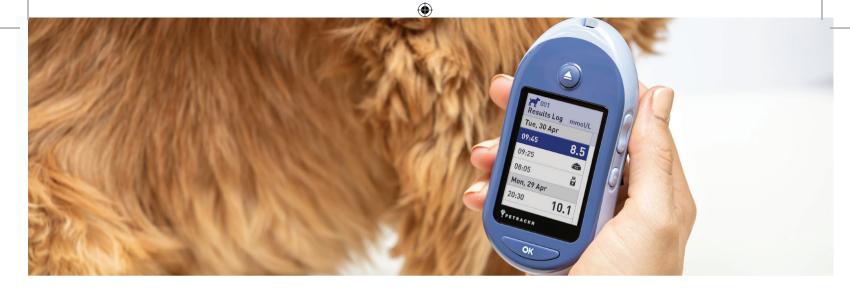

#### The PETRACKR® app allows users to:

- · Seamlessly track your pet's blood glucose measurements
- Create up to five pet profiles linked to your PETRACKR® Blood Glucose analyzer so all blood glucose measurements are transferred to the PETRACKR® app
- Add and track activities including blood glucose measurements, insulin doses, meals and exercise to your pet's logbook
- Easily share your pet's logbook report with your veterinarian
- Set personalized reminders (phone notifications) to stay on top of your pet's diabetic needs
- Colorful charts are available for daily, weekly and monthly periods, to identify trends
- View summary statistics of your pet's minimum, maximum and average blood glucose results which is an essential resource for your vet to see
- Enhances the pet parent's ability to promote the pet's overall health
- Encourage the pet parents to share data with the clinic ensuring pet parent responsibility for glucose monitoring