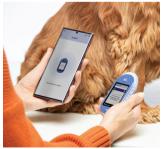

The PETRACKR® Blood Glucose Analyzer and test strips enable pet parents to easily monitor their pet's blood glucose measurements. By connecting seamlessly via **Bluetooth® to the PETRACKR® app**, it creates a pet profile which directly tracks blood glucose measurements.

### PETRACKR® app

An essential part of managing your pet's diabetes is regularly monitoring their blood glucose and other lifestyle factors. The PETRACKR® app simply connects to the PETRACKR® Analyzer via Bluetooth allowing you to easily record and track your pet's blood glucose measurements and log important factors such as insulin doses, meals and exercise. The PETRACKR® app is designed to provide flawless and simple reporting of your pet's results and factors for sharing with your veterinarian. The PETRACKR® app works seamlessly with the PETRACKR® Blood Glucose Analyzer to provide human quality care to your furry friend.