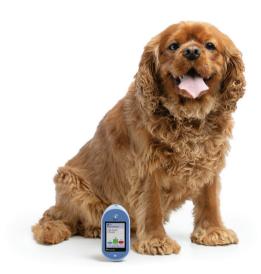

# **Veterinary Blood Glucose Monitoring System**

- Rapid blood glucose monitoring for cats and dogs
- Fast, accurate, and compatible with the PETRACKR® app to easily record, monitor, and report results
- Based on one of the market-leading human blood glucose products

#### **About PETRACKR®**

Universal Biosensors introduces PETRACKR® Veterinary Blood Glucose Monitoring System, using the same technology that developed the market-leading human blood glucometer, now for cats and dogs. The PETRACKR® Blood Glucose Analyzer is small, portable and accurate, delivering fast and reliable results in seconds, and easy to use either in the veterinary clinic or at home.

The PETRACKR® Blood Glucose Analyzer and test strips enable pet parents to easily monitor their pet's blood glucose measurements. By connecting seamlessly via **Bluetooth® to the PETRACKR® app**, it creates a pet profile which directly tracks blood glucose measurements.